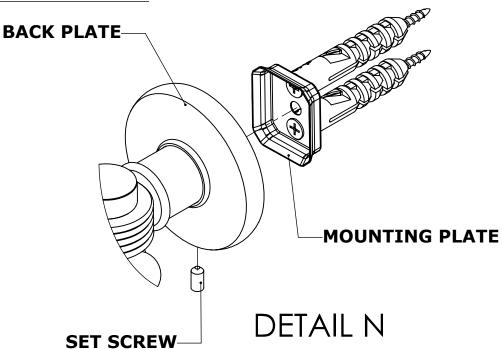

## **INSTALLATION INSTRUCTIONS**

Step 2: Attach Bracket to Mounting Plate.

Place bracket on mounting plate and secure by tightening set screw as shown below.