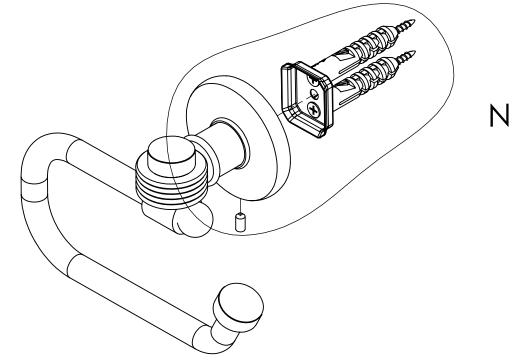

## **INSTALLATION INSTRUCTIONS**

Step 2: Attach Bracket to Mounting Plate.

Place bracket on mounting plate and secure by tightening set screw as shown below.