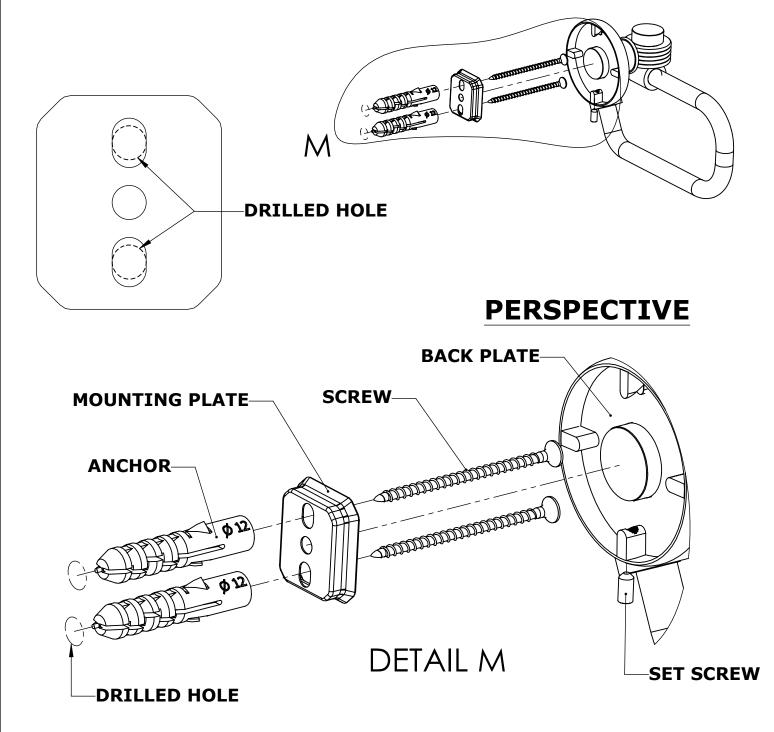

## **INSTALLATION INSTRUCTIONS**

**Step 1:** Drill holes in Wall for screw anchors and attach Mounting Plate to Wall

Determine your desired location for installation and make a mark for the location of the mounting plate. Remove mounting plate from backplate by loosening set screw in backplate as pictured below. Place center hole of mounting plate over mark made above. Make 2 marks where mounting screws will be placed as shown below. Drill hole at each of the marks. (You may substitute other style mounting anchors or screws if desired). Place anchors into the holes made. Place mounting plate over holes and secure to mounting surface using screws as shown below.